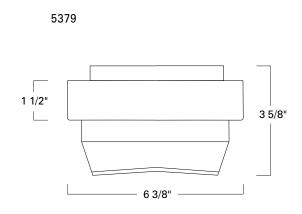

Crystal Mini Flush Mount 5379

| Project Name |
|--------------|
| Fixture Type |
| Quantity     |

Crystal Mini Flush Mount **5379-BNSB-CL** 

LED-

| Product Name / Model / Dimensions |        |        | Finish Options                    | Glass                                             | Lamping Options  |
|-----------------------------------|--------|--------|-----------------------------------|---------------------------------------------------|------------------|
| Crystal Mini - 5379               |        |        | Standard                          | Standard                                          | Standard         |
|                                   | Height | Width  | Brushed Nickel/Satin Brass / BNSB | Faceted Clear Glass / CL                          | LED              |
| 5379                              | 3 5/8" | 6 3/8" |                                   | 1000lm, 3000K CCT<br>Size: 2 3/8 H x 5 1/8 W 120v | 14 Watts, 80 CRI |