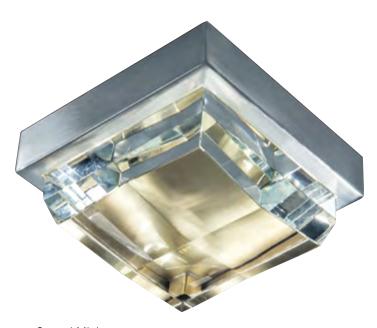

Crystal Mini Flush Mount 5379

| Project Name |
|--------------|
| Fixture Type |
| Quantity     |

Crystal Mini Flush Mount **5379-BNSB-CL** 

LED-

| Product Name / Model / Dimensions |        |        | Finish Options                    | Glass                                             | Lamping Options  |
|-----------------------------------|--------|--------|-----------------------------------|---------------------------------------------------|------------------|
| Crystal Mini - 5379               |        |        | Standard                          | Standard                                          | Standard         |
|                                   | Height | Width  | Brushed Nickel/Satin Brass / BNSB | Faceted Clear Glass / CL                          | LED              |
| 5379                              | 3 5/8" | 6 3/8" |                                   | 1000lm, 3000K CCT<br>Size: 2 3/8 H x 5 1/8 W 120v | 14 Watts, 80 CRI |